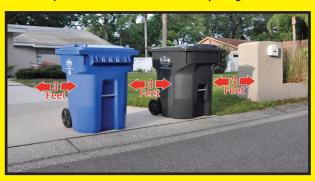

#### **Step 3. Cart Placement**

Place your carts at the curb or edge of the street or alley with the wheels and handle facing toward your house (away from the street). Be sure there is a minimum clearance of three (3) feet on all sides of the carts, including mailboxes, trees, cars etc. The trash and recycling carts also need to be placed three (3) feet apart from each other. This will allow the automated truck arm to safely reach the carts and dump them into the trash or recycling truck.